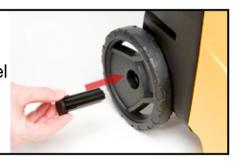

## Picture Guide > How to Assemble Kärcher K 3.68 M Pressure Washer

Insert wheel into base of pressure washer

Insert cap
plug to
secure wheel
Repeat for
second
wheel

Slide transport handle into place

Fasten
transport
handle using
included
screws